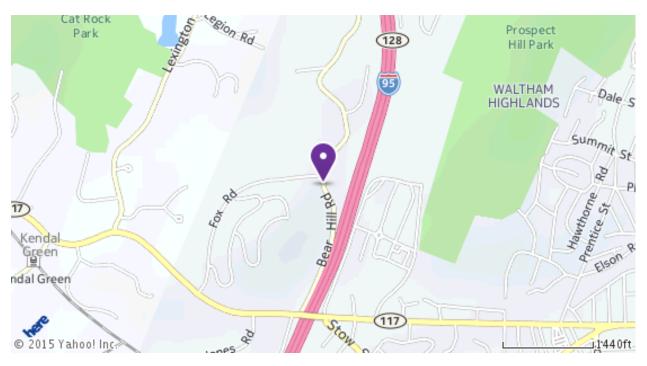

# **Directions to Marketing Directions**

**Our New Address is 255 Bear Hill Rd, Waltham, MA 02451 (4<sup>th</sup> floor)** 

# From points West - (via MA Turnpike East- I 90)

- I-90 E (Mass Pike) toward Boston
- Take exit 14 onto I-95 N (3.1 miles)
- Take exit 26 toward Waltham/Weston onto US-20 (Weston St) (0.3 miles)
- Keep right onto Weston St (US-20 E) toward Waltham/Watertown (0.3 miles)
- Turn sharp left onto Stow St (0.3 miles)
- Turn left onto Main St (RT-117) (380 ft)
- Turn right onto Bear Hill Rd (0.6 miles)
- Arrive at 255 Bear Hill Rd on the right.
- Take elevator to 4<sup>th</sup> floor.

#### From points East (Boston) – via MA Turnpike West - 190

I-90 W (Mass Pike) toward Worcester

Take exit 15 toward RT-128 N/RT-30 onto I-95 N (2.7 miles)

Take exit 26 toward Waltham/Weston onto US-20 (Weston St) (0.3 miles)

Keep right onto Weston St (US-20 E) toward Waltham/Watertown (0.3 miles)

Turn sharp left onto Stow St (0.3 miles)

Turn left onto Main St (RT-117) (380 ft)

Turn right onto Bear Hill Rd (0.6 miles)

Arrive at 255 Bear Hill Rd on the right.

## From points North (via I-95/Rt 128)

RT-128 S toward Waltham/Boston. Continue on I-95 towards exit 27B Take exit 27B toward Winter St. onto Winter St (0.4 miles) Make a U-Turn onto Winter St (0.1 miles) Turn right onto 2nd Ave toward Second Ave/Bear Hill Rd (0.7 miles) Continue on Bear Hill Rd (0.2 miles) Arrive at Bear Hill Rd on the left Take elevator to 4<sup>th</sup> floor.

## From points South (via I-95/Rt 128)

I-95 N toward Peabody/Portsmouth NH Take exit 26 toward Waltham/Weston onto US-20 (Weston St) (0.3 miles) Keep right onto Weston St (US-20 E) toward Waltham/Watertown (0.3 miles) Turn sharp left onto Stow St (0.3 miles) Turn left onto Main St (RT-117) (380 ft) Turn right onto Bear Hill Rd (0.6 miles) Arrive at Bear Hill Rd on the right. Take elevator to 4<sup>th</sup> floor.